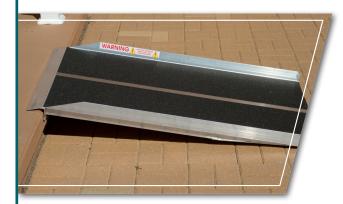

- Full platform provides excellent stability
- Durable welded construction
- Anti-slip, high traction surface
- Accommodates wheelchairs and scooters with various wheel configurations
- Safety DVD and steel security pins included
- This ramp has been tested at a 3X safety factor

## Custom widths are available. Give your specifications to your local PVI retailer!

| Item Number | Length | Width | Weight  | Capacity* |  |  |
|-------------|--------|-------|---------|-----------|--|--|
| SL330       | 3'     | 30"   | 15 lbs. | 800 lbs.  |  |  |
| SL336       | 3'     | 36"   | 18 lbs. | 800 lbs.  |  |  |
| SL430       | 4'     | 30"   | 20 lbs. | 800 lbs.  |  |  |
| SL436       | 4'     | 36"   | 23 lbs. | 800 lbs.  |  |  |
| SL530       | 5'     | 30"   | 25 lbs. | 800 lbs.  |  |  |
| SL536       | 5'     | 36"   | 30 lbs. | 800 lbs.  |  |  |
|             |        |       |         |           |  |  |

<sup>\*</sup> Maximum ramp capacity: 400 lbs. (one axle) – 800 lbs. (two axles).