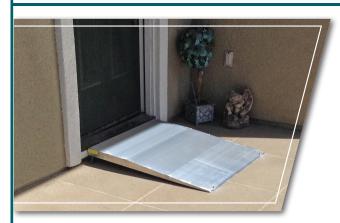

## **ELEV8**®

- Designed for doorways that swing in or out
- Adjusts to a range of threshold rises for a perfect fit
- Durable welded construction
- Slip resistant grooved aluminum
- Accommodates wheelchairs and scooters with various wheel configurations
- Aligns directly against the door threshold up to 6"

## The Ramp with Infinite Heights

Adjustable Feet Provide a Complete Range of Sturdy Heights

| Item Number | Length | Width | Threshold<br>Height | Weight  | Capacity* |
|-------------|--------|-------|---------------------|---------|-----------|
| ATH1232     | 12"    | 32"   | 1" - 2"             | 6 lbs.  | 800 lbs.  |
| ATH1236     | 12"    | 36"   | 1" - 2"             | 8 lbs.  | 800 lbs.  |
| ATH2432     | 24"    | 32"   | 2" - 3½"            | 12 lbs. | 800 lbs.  |
| ATH2436     | 24"    | 36"   | 2" - 3½"            | 14 lbs. | 800 lbs.  |
| ATH3632     | 36"    | 32"   | 3½" - 5"            | 19 lbs. | 800 lbs.  |
| ATH3636     | 36"    | 36"   | 3½" - 5"            | 21 lbs. | 800 lbs.  |
| ATH4832     | 48"    | 32"   | 4" - 6"             | 26 lbs. | 800 lbs.  |
| ATH4836     | 48"    | 36"   | 4" - 6"             | 28 lbs. | 800 lbs.  |

<sup>\*</sup> Maximum ramp capacity: 400 lbs. (one axle) – 800 lbs. (two axles).